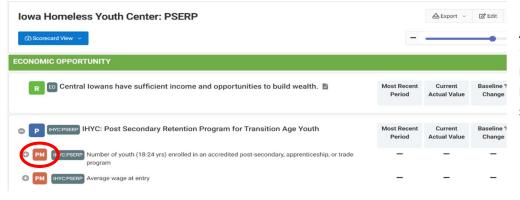

Step 4: Enter data into the performance measures in your Program's Scorecard (there are two ways to do this)

Method A: Click on the Orange "PM" box to the left of the performance measure and click "Add Data Values."

A1. Click on the + sign next to "Future" until you get to Start Date-7/1/2021 and Time Period FY 2022 (this is the starting point)

**WARNING:** If you click on "-" next to "Future" or "Past", it will delete the time period and your data for that row.

- **A2.** Enter data value in the "Actual Value" box. Please leave the "Target Value" empty.
- **A3.** Click "Save" in the lower right corner of the box to save your data.

Method B: Click on the performance measure text for the measure that needs updating.

- B1. Click on "Edit Data" button.
- **B2.** Click on the + sign next to "Future" until you get to **Start Date-7/1/2021 and Time Period FY 2022** (this is the starting point)

**B3.** Enter data value in the "Actual Value" box. Please leave the "Target Value" empty.

**B4.** Click the "Save" box in the lower right corner of the box to save your data.

You will **not** be able to add numerical values to the performance measures that have a small green or red dot. These performance measures are calculating from other performance measures.