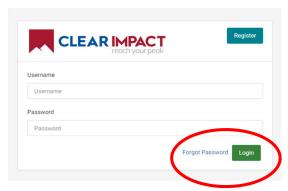

## Step 1: Login

## https://control.clearimpact.com

Your username is the email of the staff responsible for entering data into Scorecard. If you forget your password, follow these instructions:

Go to the login page, enter your username/login and then click "Forgot Password." It will reset and send a new password to your email. It will be from <a href="mailto:HostedServices@resultsscorecard.com">HostedServices@resultsscorecard.com</a> (check "junk mail" if not in regular mail).