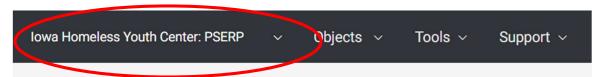

**Step 2:** After logging into Scorecard, select Scorecard 7. If you select version 6, don't worry, Scorecard 6 is an older version.

**Step 3:** Go to the Scorecard homepage by clicking on your agency name at the top left-hand corner in the black tool bar. If you have access to more than one Scorecard, you may need to click on the drop-down arrow to access the correct Scorecard.