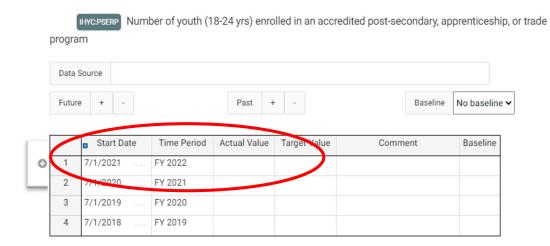

- B1. Click on "Edit Data" button.
- **B2.** Click on the + sign next to "Future" until you get to **Start Date-7/1/2021 and Time Period FY 2022** (this is the starting point)

**B3.** Enter data value in the "Actual Value" box. Please leave the "Target Value" empty.

**B4.** Click the "Save" box in the lower right corner of the box to save your data.

You will **not** be able to add numerical values to the performance measures that have a small green or red dot. These performance measures are calculating from other performance measures.