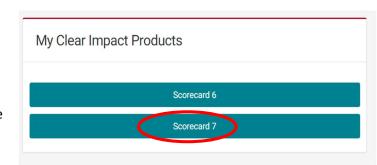

**Step 2:** After logging into Scorecard, select Scorecard 7. If you select version 6, don't worry, Scorecard 6 is an older version.

**Step 3:** Go to the Scorecard homepage by clicking on your agency name at the top left-hand corner in the black tool bar. If you have access to more than one Scorecard, you may need to click on the drop-down arrow to access the correct Scorecard.