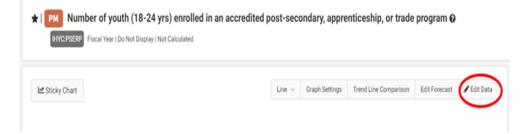

- B1. Click on "Edit Data" button.
- **B2.** Click on the + sign next to "Future" until you get to **Start Date-7/1/2021 and Time Period FY 2022** (this is the starting point)

**B3.** Enter data value in the "Actual Value" box. Please leave the "Target Value" empty.