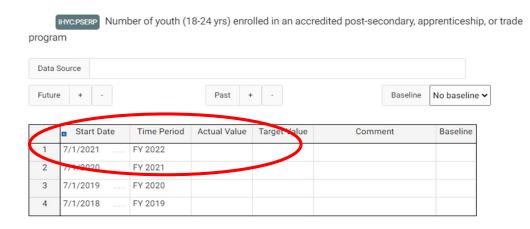

A1. Click on the + sign next to "Future" until you get to Start Date-7/1/2021 and Time Period FY 2022 (this is the starting point)

**WARNING:** If you click on "-" next to "Future" or "Past", it will delete the time period and your data for that row.

- **A2.** Enter data value in the "Actual Value" box. Please leave the "Target Value" empty.
- **A3.** Click "Save" in the lower right corner of the box to save your data.

Method B: Click on the performance measure text for the measure that needs updating.